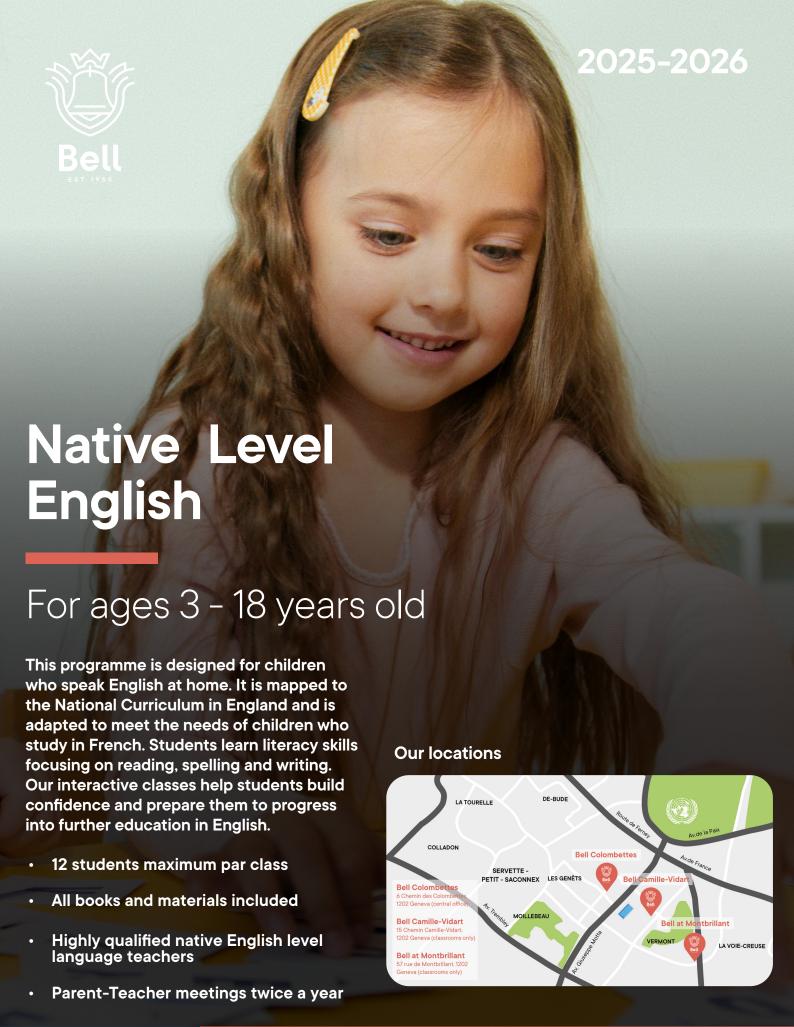

## Wednesday English Club full day option

Full day English immersion

For students ages 4 to 8 or 1P to 4P in Swiss school system

8:45 - 12:15 English language course

**12:15 – 16:45** Lunch and snacks included. Afternoon activities mixture of outdoor, group, guided and independent activities including ball games, crafts, projects, games, music and dance.

16:45 Pick up at our Montbrillant centre

# **English Explorers option**

Option to extend 1.5 hour classes to 3 hour session available on Wednesdays and Saturdays. 3 hour fees apply.

English Explorers is a dynamic, mixed-level workshop designed for both native and non-native English learners. This immersive course goes beyond traditional language learning by introducing students to exciting subjects like Science, History, and So